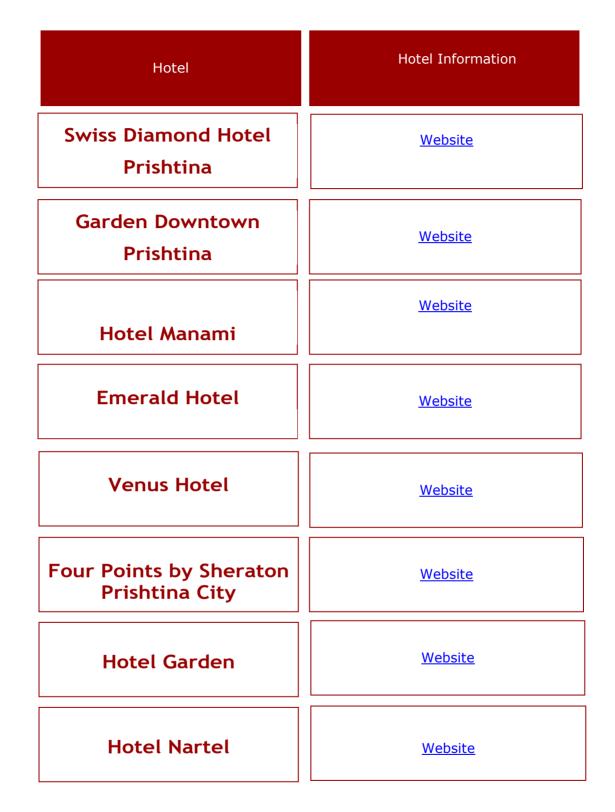

www.universum-ks.org

+383 44 144 062

info@universum-ks.org

 $\square$ 

Universum International College does not provide in-campus accommodation at the moment. Therefore, international incoming staff have to arrange accommodation themselves. To reach the campus faster, by bus, international staff are advised to look for accommodation near the city center. Yet, since there are regular bus lines it is not that difficult to reach the campus regardless of the area you decide to live in. To get an idea what is available in the area check https://www.airbnb.com or https://www.booking.com. For cheaper prices, you may contact any Real Estate Agency online or post your request for accommodation on Facebook.

In case you have troubles regarding accommodation issues contact erasmus@universum-ks.org.