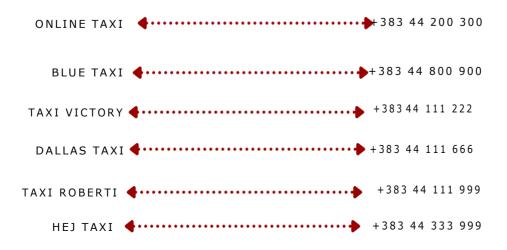

q/itinerari.html).

Besides this, a mobile app for the public transportation is available on Play Store and App Store. The app is called "Trafiku Urban" and it provides the map of bus lines and bus stops in Prishtina. Both of these information sources are only in Albanian.

Information for transportation from Prishtina to other cities of Kosovo and neighboring countries is available on the webpage of Prishtina Bus Station (http://www.stacioniautobuseve-pr.com/) or at Gjirafa (https://gjirafa.com/Autobus).

Again, the information in these web pages is in Albanian. Therefore, please feel free to contact the International Office Coordinators at any time that you think you need information regarding transportation.

However, in case of need, you can also contact other taxi companies such as: